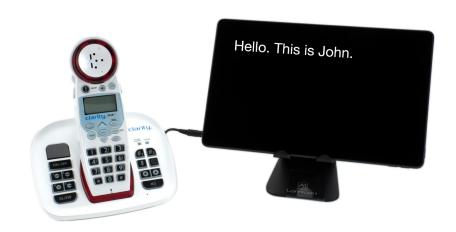

## **Clarity XLC8GLT Deluxe**

Teltex Deluxe GLT Captioning Tablet with Clarity XLC8 Amplified Cordless Phone

Use the XLC8 cordless phone to amplify your call. If you miss anything, just look down at the deluxe captioning tablet to see your complete captioned conversation in real time. There's no additional cost for this service. It is 100% FREE and NO internet connection is required.